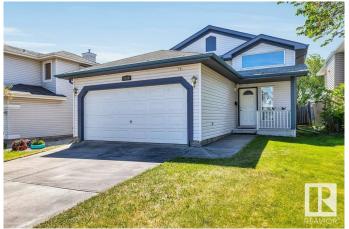

## \$425,000

4 Bedroom, 2.00 Bathroom, 1,018 sqft Single Family on 0.00 Acres

Brintnell, Edmonton, AB

The perfect entry-level single-family home. This raised bungalow is ideal for first-time buyers or downsizing couple. Offering 1000 sqft+ on each level, both with 2 bedrooms and a full bathroom. The property is in excellent condition and provides spacious living areas on both levels. Truly enjoy the benefits of a front attached garage and driveway. Located in a desirable area of Britnell with exceptional access to shopping, major roads and schools. It's a delightful neighborhood to make home.

### **Amenities**

Amenities Deck

Parking Spaces 4

Parking Double Garage Attached

Interior

Appliances Dishwasher-Built-In, Dryer, Hood Fan, Refrigerator, Stove-Electric,

Washer

Heating Forced Air-1, Natural Gas