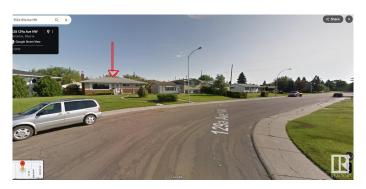

## \$399.900

3 Bedroom, 1.50 Bathroom, 1,012 sqft Single Family on 0.00 Acres

Killarney, Edmonton, AB

Centrally located basement home situated on a 7,869 sq. ft. lot with rear lane access. This property is within walking distance to all three levels of schools and just minutes from NAIT, with convenient access to 97 Street, 137 Street, and Yellowhead Trail. Features include an unfinished basement, oversized garage, RV parking, back lane access, and a dog run. The large lot may offer potential for future redevelopment or rezoning. Buyers are encouraged to contact the City of Edmonton for further information. Property is being sold in "as is, where is" condition without any expressed or implied warranties or representations. All measurements are approximate and must be verified by the buyer. Buyer is responsible for their own due diligence and must accept the Title Insurance provided by the seller.

## **Community Information**

Address 9524 129a Avenue

Area Edmonton
Subdivision Killarney
City Edmonton
County ALBERTA

Province AB

Postal Code T5E 0N8