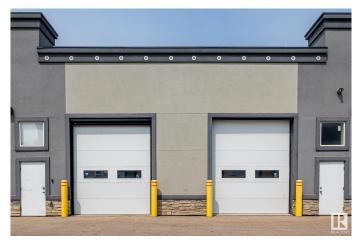

### \$620,000

0 Bedroom, 0.00 Bathroom, Industrial on 0.00 Acres

Lewis Farms Industrial, Edmonton, AB

2 Commercial storage bays side by side, joined by a man door. Both units have 12'x14' overhead doors. Suitable for small business. storage .Conveniently located in the West near HWY 16A and Anthony Henday for easy access. Unit 2 is fully finished office space that includes 2 offices on the main, 2 pc bathroom, hot water on demand, a kitchen w/ refrigerator, dishwasher, sink, a microwave, and a storage room. Upstairs in unit #2 - a finished mezzanine featuring an open area, and a closed office space behind it. Floors are LVP, the unit is wired for sound and automated lighting installed. The overhead door has a massive screen attached to allow air flow when opened. Unit #3 has its own 12'x14' overhead door, a storage room with b/i shelving, on the main floor., the mezzanine (2nd floor) is open for storage. No running water in this unit. All units have access to a finished club house. Condo fee includes power, natural gas, maintenance to common prop., security, snow removal, insurance and reserve fund.

## **Exterior**

Exterior Stone, Stucco, Wood Frame Construction Stone, Stucco, Wood Frame