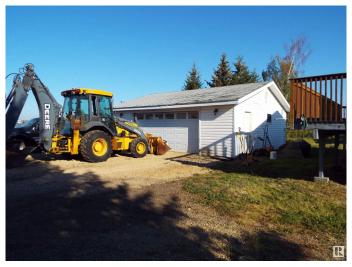

## \$1,700,000

1 Bedroom, 1.50 Bathroom, 1,220 sqft Single Family on 0.00 Acres

Edmonton South Central East, Edmonton, AB

Country living within the city. 19.3 private acres located just south of 41 Ave Sw . Enjoy the peace & solitude of rural life with all the amenities of city living. Three bedroom bilevel, spacious & open floor plan, hardwood floors, partially developed basement & a 24 x 28 double garage. Serviced with electricity, natural gas, your own well & septic means no extra billing. Loads of opportunity with land for your horses, extra storage or almost anything you can dream of. A great pace to call home while your property appreciates in value.

#### **Amenities**

Amenities Deck Parking Spaces 50

Parking Double Garage Detached