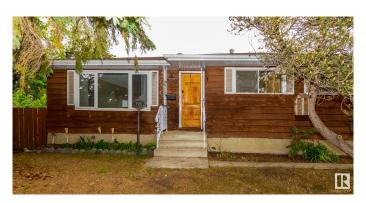

## \$364,000

3 Bedroom, 2.00 Bathroom, 1,095 sqft Single Family on 0.00 Acres

Mcleod, Edmonton, AB

Fixer-Upper Opportunity in McLeod! Spacious 1,100 sq. ft. bungalow situated on a quiet crescent in the well-established community of McLeod. This home sits on a massive pie-shaped lot with a large backyard and an impressive 30' x 24' detached triple garage, complete with a workshop. Recent updates include a newer roof and a triple-pane window in the living room. Huge parking pad and garden can also accommodate a full size RV Inside, you'll find a generous front living room, formal dining area, and strong renovation or redevelopment potential. The basement offers a large utility room with an updated furnace and hot water tank, a second full kitchen, a rec room, den, and an additional workshop space. Perfect for those looking to upgrade, renovate, or rebuild in a desirable location.

## **Exterior**

Exterior Wood

Exterior Features Back Lane, Fenced, Paved Lane, Public Transportation, Schools,

Shopping Nearby, See Remarks

Roof Asphalt Shingles

Construction Wood

Foundation Concrete Perimeter