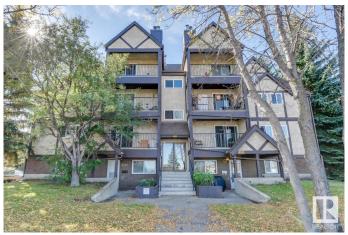

#### \$149,900

2 Bedroom, 1.00 Bathroom, 804 sqft Condo / Townhouse on 0.00 Acres

Grandin, St. Albert, AB

Renovated 2 bedroom, 1 bathroom condo! This is a great starter/investment. There is direct access from the sidewalk so easy to carry groceries in from the car! There is laminate flooring throughout the living, dining and bedrooms. The kitchen also has newer cabinets, countertops and flooring as well. Both bedrooms are very spacious and bathroom has had recent renovations as well. Huge storage closet for all seasonal activities as well! Comes with 1 outside parking stall but there is underground parking available as well. Very well maintained condo complex. Across the street are restaurants and shopping galore! Public transportation is just a few steps away. Come see this condo today!

Type Condo / Townhouse

Sub-Type Lowrise Apartment

Style Single Level Apartment

Status Active

### **Exterior**

Exterior Wood, Stucco

Exterior Features Flat Site, Golf Nearby, Landscaped, Low Maintenance Landscape,

Public Transportation, Schools, Shopping Nearby

Roof Asphalt Shingles

Construction Wood, Stucco