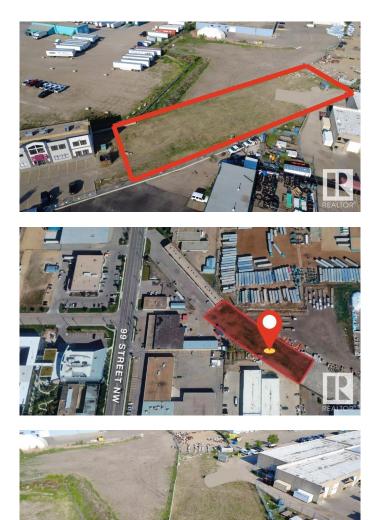

#### \$699,000

0 Bedroom, 0.00 Bathroom, Land Commercial on 0.00 Acres

Coronet Industrial, Edmonton, AB

Exceptional Investment Opportunity – Priced ~40% Below Appraised Value! This strategically located property presents an outstanding opportunity for investors and developers alike. Unique 0.9 Acres± **IB-Zoned Development Site in Coronet** Industrial Park, priced ~40% below appraised value. Prime 99 Street NW exposure with 23,000+ vehicles/day. Ideal for 2-storey commercial condos or multi-use development. Phase 1 next door is fully sold & owner-occupied. Sample plan: ~21,292 sq. ft. buildable area with ~\$4.08M gross profit potential. Flexible zoning, excellent access to Whitemud, Gateway Blvd, Henday & QEII. Clean site with appraisal & info sheet available. Don't miss this rare opportunity to capitalize on a high-potential development site in one of Edmonton's fastest-growing corridors.