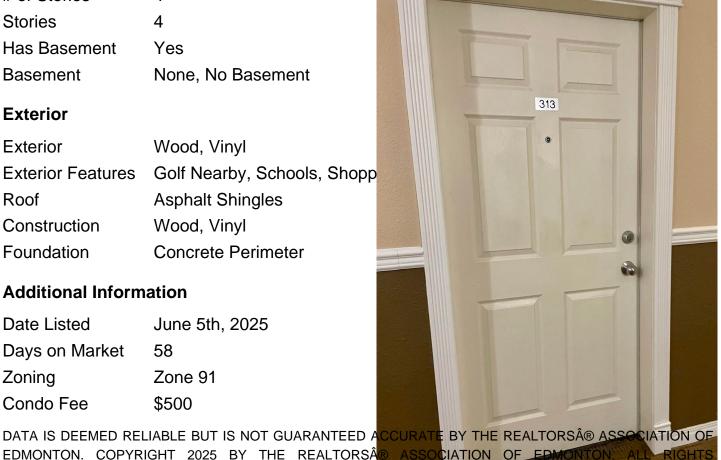

# of Stories 4 Stories 4

Yes Has Basement

Basement None, No Basement

#### **Exterior**

Wood, Vinyl Exterior

**Exterior Features** Golf Nearby, Schools, Shopp

Roof **Asphalt Shingles** 

Construction Wood, Vinyl

Foundation Concrete Perimeter

#### **Additional Information**

Date Listed June 5th, 2025

Days on Market 58

Zone 91 Zoning Condo Fee \$500

EDMONTON. COPYRIGHT 2025 BY THE REALTORS® ASSOCIATION OF EDMONTON. ALL RIGHTS RESERVED. Trademarks are owned or controlled by the Canadian Real Estat estate professionals who are members of CREA (REALTORS provide (MLS®, Multiple Listing Service®)