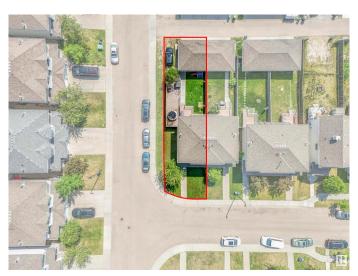

#### \$399,900

2 Bedroom, 3.50 Bathroom, 1,232 sqft Single Family on 0.00 Acres

Silver Berry, Edmonton, AB

Excellent opportunity to own this unique well kept 2 storey duplex in Wildrose. This large corner lot is well located close to schools, shopping and just steps from an exceptional community center. A charming porch leads you to the front main floor entrance and a spacious living room with a gas fireplace. There is plenty of cupboard and counter space in this large functional kitchen that leads to the back deck and and south facing back yard. The upper floor has two good sized primary bedrooms both complete with en-suite bathrooms. Back alley access leads to a double detached garage with room for additional parking and loads of guest parking on the road.

## **Community Information**

Address 2305 28a Avenue

Area Edmonton
Subdivision Silver Berry
City Edmonton
County ALBERTA

Province AB

Postal Code T6T 0A2

#### **Exterior**

Exterior Wood, Vinyl

Exterior Features Back Lane, Corner Lot, Fenced, Flat Site, Landscaped, Public

Transportation, Schools, Shopping Nearby

Roof Asphalt Shingles

Construction Wood, Vinyl