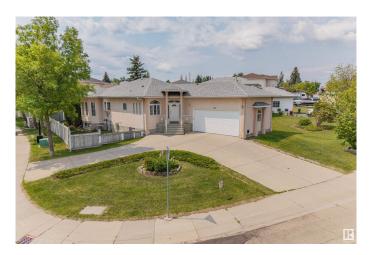

#### \$550,000

4 Bedroom, 4.00 Bathroom, 1,636 sqft Single Family on 0.00 Acres

Ormsby Place, Edmonton, AB

This spacious Bungalow on a corner lot, ideal for Comfortable Living and located with ease to all amenities on the West End of Edmonton including West Edmonton Mall, Grocery Stores and Public Transportation. The Back yard has a Large Deck -Perfect for entertaining and enjoying the Southern Sun. Double Car Garage with a circle driveway for more parking allows for ease of parking and guests. The open concept kitchen and open Living Room leave lots of living space. The front Den/Office is nice for private work or an extra guest room. Main Floor Washer and Dryer as well as an additional set down stairs. The Primary Bedroom has plenty of space with a spacious ensuite that includes a large walk-in shower that is wheelchair accessible as well. Each bedroom downstairs has a 2 piece ensuite as well as a 4 pc Bath down stairs. Plenty of great features in this home.

# **Community Information**

| Address     | 950 Ormsby Wynd |
|-------------|-----------------|
| Area        | Edmonton        |
| Subdivision | Ormsby Place    |
| City        | Edmonton        |
| County      | ALBERTA         |
| Province    | AB              |
| Postal Code | T5T 6B1         |