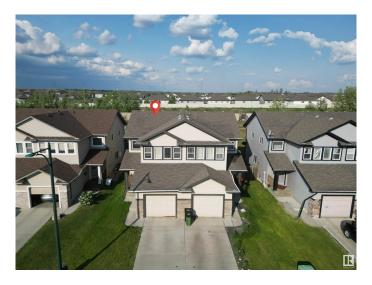

### \$435.000

3 Bedroom, 2.50 Bathroom, 1,402 sqft Single Family on 0.00 Acres

Tamarack, Edmonton, AB

Located in the sought-after Tamarack neighborhood, this well-maintained half duplex offers 3 bedrooms and 2.5 bathrooms with a bright open layout. The main floor features a welcoming living room with a cozy fireplace and a spacious kitchen that flows into the dining area. Upstairs includes a bonus room that can be used as a home office or play area, along with three bedrooms including a primary with walk-in closet and ensuite. Enjoy a spacious backyard with no rear neighbors for added privacy. The attached garage provides ample storage, and the basement is ready for future development. Just a 5-minute walk to school and close to parks, shopping, Whitemud Drive, and Anthony Henday.

# **Community Information**

Address 3533 11 Street

Area Edmonton
Subdivision Tamarack
City Edmonton
County ALBERTA

Province AB

Postal Code T6T 0J7