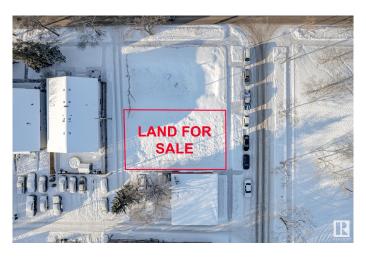

#### \$199,900

0 Bedroom, 0.00 Bathroom, Land Commercial on 0.00 Acres

Westwood (Edmonton), Edmonton, AB

(45'x80') vacant (CNC zoned) lot in Westwood , ideal location to build commercial & residential building. Fabulous location with all services at the property line. Minutes to NAIT, transit hubs, downtown, and so much more.So much happening in the immediate area with strong demand for rent & lease space .

## **Community Information**

| Address     | 10411 121 Avenue    |
|-------------|---------------------|
| Area        | Edmonton            |
| Subdivision | Westwood (Edmonton) |
| City        | Edmonton            |
| County      | ALBERTA             |
| Province    | AB                  |
| Postal Code | T5G 0T1             |