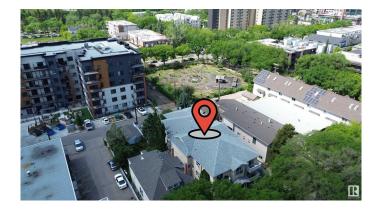

# \$2,250,000

0 Bedroom, 0.00 Bathroom, Multi-Family Commercial on 0.00 Acres

WîhkwÃantôwin, Edmonton, AB

RARE FIND 8 Suite Apartment in a Premium Downtown Location!! This Custom-Built property has Underground Heated Parking and just 1 block from the Valley Line LRT Route, Brewery District, Oliver Pool, Park / Off Leash Space and a short distance to Rogers Arena Ice District. This 10/10 Turnkey Building is in Immaculate condition with a good mix of suites (2-2 bdrm/6-1 bdrm/1 batch/caretaker suite) that are very spacious plus large kitchens and living rooms, In-Suite Laundry in all units with plenty of storage. The building has secured entrances, intercom system, Security Cameras etc and each suite is separately metered plus the secured heated underground parking area comes with 8 stalls, 6 additional storage units and 2 exterior parking stalls in back. This is basically an original owner building leaving you with substantial room for significant rent increases to meet or exceed current market rates.

# **Community Information**

Address 10244 119 Street

Area Edmonton

Subdivision WîhkwÃantôwin

City Edmonton
County ALBERTA

Province AB

Postal Code T5K 1Z4