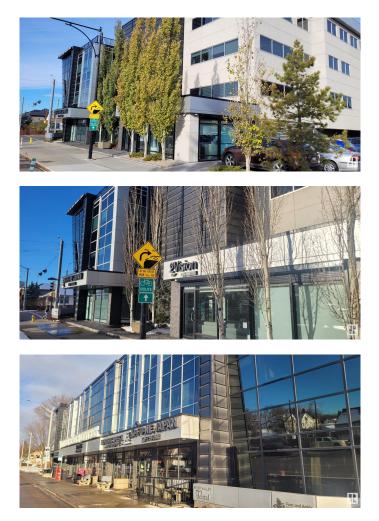

## \$400,000

0 Bedroom, 0.00 Bathroom, Office on 0.00 Acres

Queen Alexandra, Edmonton, AB

LOCATION LOCATION !! For this ULTRA MODERN office space in this sought after Medical building. A great area mins to Whyte Avenue, University of Alberta and downtown. This professional building is built within the 109 Street development plan with a high ranking score of 71. Fantastic parking with 4 levels of underground parking & lots of additional surface parking . A strong lease tenant is in place and this is a great investment opportunity, A Restrictive Covenant in the building creates a competitive position for each clinic. Surrounded by other large Anchor tenants and medical professionals this is the perfect location for business. Convenient ground floor unit is fully built out with large reception /waiting area, 3 consulting rooms,2 large imaging rooms & 3 change rooms. A full kitchen for staff, laundry room and separate office. Dont miss the chance to own in here.

## **Community Information**

| Address     | 7609 109 Street |
|-------------|-----------------|
| Area        | Edmonton        |
| Subdivision | Queen Alexandra |
| City        | Edmonton        |
| County      | ALBERTA         |
| Province    | AB              |
| Postal Code | T6C 1C3         |
|             |                 |