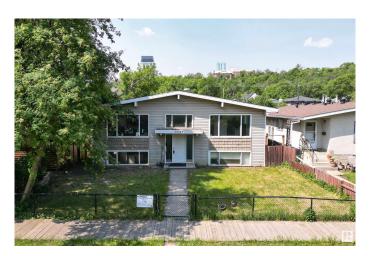

## \$1,000,000

0 Bedroom, 0.00 Bathroom, Land Commercial on 0.00 Acres

Riverdale, Edmonton, AB

Absolutely Awesome Location! Literally steps to the River Valley! Just minutes to Downtown Edmonton. Currently being operated as a 4 plex (4 separate titles) with a Double Detached Garage. Units larger than market with 2 having over 1000 sq ft and 2 - 825 sq ft +. Large Lot â€" Site Area of 999m2 with dimensions approx. 50 x 215 Ft. This is a LAND SALE (with potential holding income) -Land has been approved for a total of 14 Units, which consists of 6 townhouse Units + 6 Secondary Units + 2 Garden Suites. Approval a definite bonus! Very convenient location for future tenants. As an added bonus mass transit bus route is anticipated nearby on Rowland Road!