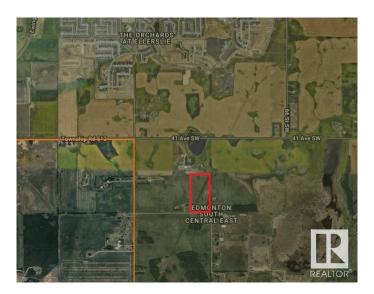

### \$1,700,000

0 Bedroom, 0.00 Bathroom, Land Commercial on 0.00 Acres

Edmonton South Central East, Edmonton, AB

FUTURE DEVELOPMENT LAND. 19.37 acres 1/2 south of & 41 Ave SW. & east of 91 St, within the City of Edmonton. Incredible growth in The Orchards subdivision north of this property. Excellent access with the 41 Ave overpass & only 2 1/2 miles from Hwy 2. Amazon's new distribution facility 2 miles away. Existing home on the property with detached garage. New Edmonton address is 8010 48 Ave SW, old address is Range Road 242A and Township Road 511A. Currently zoned Agricultural Edmonton South.