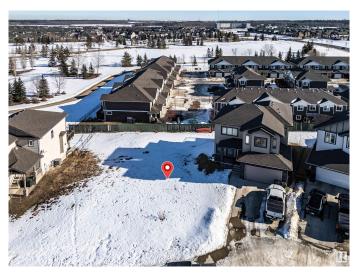

### \$229,900

0 Bedroom, 0.00 Bathroom, Single Family on 0.00 Acres

Spruce Village, Spruce Grove, AB

One of the last TWO WALKOUT LOTS remaining in Spruce Village backing onto Jubilee Park. Zoned for duplex or single family. Or buy the lot next door and build a bungalow duplex unit over the two lots. Enjoy the benefits of building in an already well established neighborhood. Located within a 5minute walk to Greystone Centennial Middle School. This neighborhood is on the most eastern side of Spruce grove making it only 15 min drive to the west end of Edmonton. This is a 4600 sf lot with a 30 foot building pocket. A great location with trails, parks, family friendly amenities at your doorstep. This is a great opportunity to build to suit.