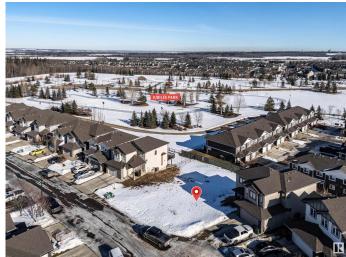

### \$229,900

0 Bedroom, 0.00 Bathroom, Single Family on 0.00 Acres

Spruce Village, Spruce Grove, AB

One of the last TWO WALKOUT LOTS remaining in Spruce Village backing onto Jubilee Park. Zoned for duplex or single family. Or buy the lot next door and build a bungalow duplex unit over the two lots. Enjoy the benefits of building in an already well established neighborhood. Located within a 5minute walk to Greystone Centennial Middle School. This neighborhood is on the most eastern side of Spruce grove making it only 15 min drive to the west end of Edmonton. This is a 4600 sf lot with a 30 foot building pocket. A great location with trails, parks, family friendly amenities at your doorstep. This is a great opportunity to build to suit.