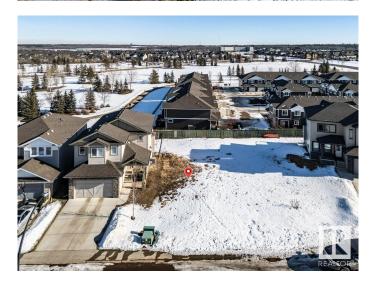

# \$229,900 - 42 Voleta Court, Spruce Grove

MLS® #E4439251

#### \$229,900

0 Bedroom, 0.00 Bathroom, Single Family on 0.00 Acres

Spruce Village, Spruce Grove, AB

One of the last TWO WALKOUT LOTS remaining in Spruce Village backing onto Jubilee Park. Zoned for duplex or single family. Or buy the lot next door and build a bungalow duplex unit over the two lots. Enjoy the benefits of building in an already well established neighborhood. Located within a 5minute walk to Greystone Centennial Middle School. This neighborhood is on the most eastern side of Spruce grove making it only 15 min drive to the west end of Edmonton. This is a 4600 sf lot with a 30 foot building pocket. A great location with trails, parks, family friendly amenities at your doorstep. This is a great opportunity to build to suit.