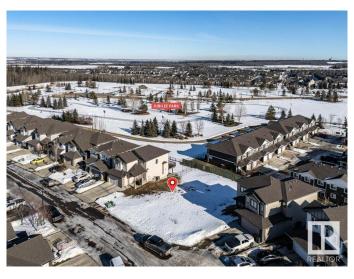

# \$229,900 - 42 Voleta Court, Spruce Grove

MLS® #E4439251

#### \$229,900

0 Bedroom, 0.00 Bathroom, Single Family on 0.00 Acres

Spruce Village, Spruce Grove, AB

One of the last TWO WALKOUT LOTS remaining in Spruce Village backing onto Jubilee Park. Zoned for duplex or single family. Or buy the lot next door and build a bungalow duplex unit over the two lots. Enjoy the benefits of building in an already well established neighborhood. Located within a 5minute walk to Greystone Centennial Middle School. This neighborhood is on the most eastern side of Spruce grove making it only 15 min drive to the west end of Edmonton. This is a 4600 sf lot with a 30 foot building pocket. A great location with trails, parks, family friendly amenities at your doorstep. This is a great opportunity to build to suit.