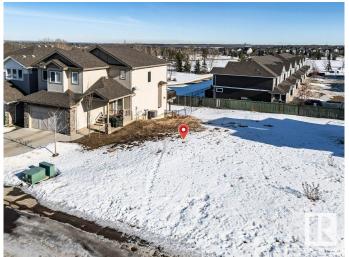

# \$229,900 - 42 Voleta Court, Spruce Grove

MLS® #E4439251

#### \$229,900

0 Bedroom, 0.00 Bathroom, Single Family on 0.00 Acres

Spruce Village, Spruce Grove, AB

One of the last TWO WALKOUT LOTS remaining in Spruce Village backing onto Jubilee Park. Zoned for duplex or single family. Or buy the lot next door and build a bungalow duplex unit over the two lots. Enjoy the benefits of building in an already well established neighborhood. Located within a 5minute walk to Greystone Centennial Middle School. This neighborhood is on the most eastern side of Spruce grove making it only 15 min drive to the west end of Edmonton. This is a 4600 sf lot with a 30 foot building pocket. A great location with trails, parks, family friendly amenities at your doorstep. This is a great opportunity to build to suit.