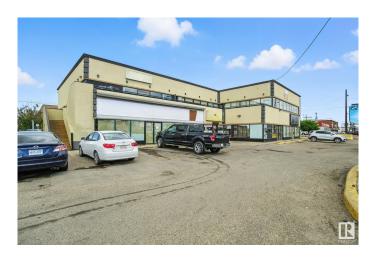

# \$0 - 102 16220 Stony Plain Road, Edmonton

MLS® #E4438920

## **\$0**

0 Bedroom, 0.00 Bathroom, Retail on 0.00 Acres

Britannia Youngstown, Edmonton, AB

RIGHT ON STONY PLAIN RD AND 162 ST, approximately 2292sf SPACE IS AVAILABLE FOR LEASE ON THE MAIN LEVEL, perfect for a pizza place, DONAIR shop & 1872sf on the upper floor available, THIS BUILDING ALREADY HAS LONG TERRM TENANTS, A DAYCARE IS IN THE PROCESS NEXT DOOR, MANY OPTIONS TO EXPLORE FOR WHAT TYPE OF BUSINESS YOU LIKE TO RUN, OPEN UP YOUR OWN BUSINESS OR FRANCHISE. SURROUNDED BY A LOT OF RESIDENTIAL AREA, SCHOOLS ,TRANSPORT, MINUTES AWAY FROM WEST EDMONTON MALL, SUPERSTORE, WALLMART AND HOTELS, EASY ACCESS TO HENDAY, 170TH ST AND MAYFIELD RD.