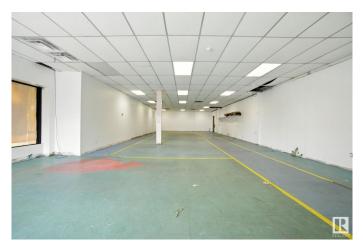

## **\$0**

0 Bedroom, 0.00 Bathroom, Retail on 0.00 Acres

Britannia Youngstown, Edmonton, AB

RIGHT ON STONY PLAIN RD AND 162 ST, approximately 2292sf SPACE IS AVAILABLE FOR LEASE ON THE MAIN LEVEL, perfect for a pizza place, DONAIR shop & 1872sf on the upper floor available, THIS BUILDING ALREADY HAS LONG TERRM TENANTS, A DAYCARE IS IN THE PROCESS NEXT DOOR, MANY OPTIONS TO EXPLORE FOR WHAT TYPE OF BUSINESS YOU LIKE TO RUN, OPEN UP YOUR OWN BUSINESS OR FRANCHISE. SURROUNDED BY A LOT OF RESIDENTIAL AREA, SCHOOLS ,TRANSPORT, MINUTES AWAY FROM WEST EDMONTON MALL, SUPERSTORE, WALLMART AND HOTELS, EASY ACCESS TO HENDAY, 170TH ST AND MAYFIELD RD.