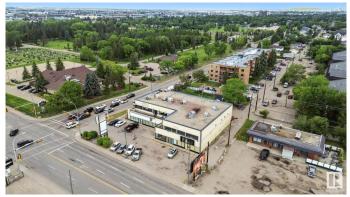

# \$0 - 102 16220 Stony Plain Road, Edmonton

MLS® #E4438920

## **\$0**

0 Bedroom, 0.00 Bathroom, Retail on 0.00 Acres

Britannia Youngstown, Edmonton, AB

RIGHT ON STONY PLAIN RD AND 162 ST, approximately 2292sf SPACE IS AVAILABLE FOR LEASE ON THE MAIN LEVEL, perfect for a pizza place, DONAIR shop & 1872sf on the upper floor available, THIS BUILDING ALREADY HAS LONG TERRM TENANTS, A DAYCARE IS IN THE PROCESS NEXT DOOR, MANY OPTIONS TO EXPLORE FOR WHAT TYPE OF BUSINESS YOU LIKE TO RUN, OPEN UP YOUR OWN BUSINESS OR FRANCHISE. SURROUNDED BY A LOT OF RESIDENTIAL AREA, SCHOOLS ,TRANSPORT, MINUTES AWAY FROM WEST EDMONTON MALL, SUPERSTORE, WALLMART AND HOTELS, EASY ACCESS TO HENDAY, 170TH ST AND MAYFIELD RD.