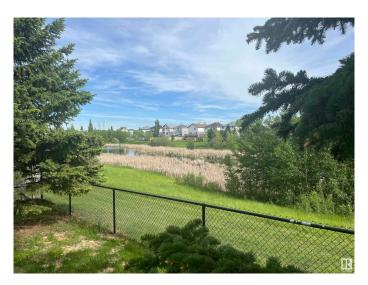

# \$369,900

0 Bedroom, 0.00 Bathroom, Single Family on 0.00 Acres

Silver Berry, Edmonton, AB

BACKS ONTO POND, WALK OUT
BASEMENT LOT! Huge lot - 8,889 square
feet, newly subdivided. Backs onto Silver
Berry Lake. Adjacent to green space. Walk
out basement lot. Crescent location. Lowest
price lot in south Edmonton that backs onto
lake/pond. Walk out lot.