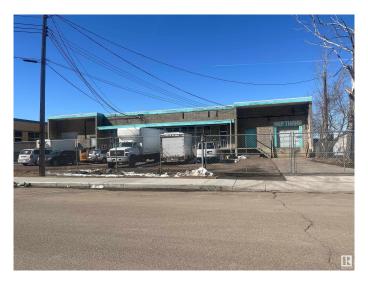

# \$2,300,000

0 Bedroom, 0.00 Bathroom, Industrial on 0.00 Acres

Boyle Street, Edmonton, AB

Rare opportunity to purchase multi-tenant distribution building downtown Edmonton. Perfect for wholesale food distribution user. 16,200 Sq,Ft. + Warehouse Building. 8,100 sq.ft.± occupied by long term tenant with lease expiry in 2027.

### **Essential Information**

MLS® # E4438596 Price \$2,300,000

Bathrooms 0.00 Acres 0.00 Year Built 1967

Type Industrial Status Active