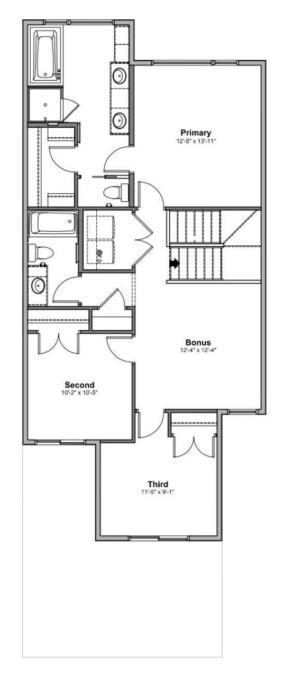

## \$614,900

4 Bedroom, 2.50 Bathroom, 1,961 sqft Single Family on 0.00 Acres

Edgemont (Edmonton), Edmonton, AB

Introducing a Brand New 2-Storey Home built by Anthem, in the Highly Desirable Community of Weston at Edgemont, Located in the Heart of WEST Edmonton! This stunning home features a thoughtfully designed layout with a main floor DEN, SIDE Entry, Upstairs, you'll find three additional spacious bedrooms, a bonus room, and a convenient upper-floor laundry room. Enjoy high-end finishes throughout, including: Quartz countertops, Stylish kitchen appliances, Walk-through pantry, Modern lighting fixtures, His & Hers sinks in the ensuite, Vinyl flooring on the main level, bathrooms, and laundry room, carpet on the upper floor, Large dining area and a bright, open-concept living room, Double attached front garage. \*This home is currently under construction. \*Photos are of a previously built model and used for reference only. \*Actual interior colors and upgrades may vary.