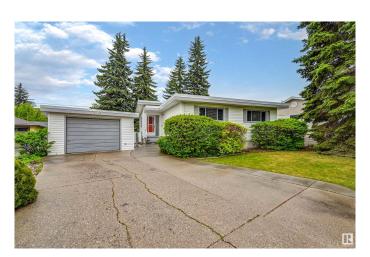

## \$475.000

5 Bedroom, 2.50 Bathroom, 1,242 sqft Single Family on 0.00 Acres

Lynnwood, Edmonton, AB

Mid Century Gem in Lynwood! Welcome to this wonderfully maintained, pristine, low-sloped-roof bungalow on quiet street in safe & family-oriented Lynwood. This home has been lovingly cared for over the years and features a recently replaced roof! Original hardwood flooring flows throughout the main floor living space. The spacious living room enjoys access to a beautiful back yard deck, and opens to the dining area. Next is the functional kitchen with breakfast nook. Down the hall you will find three well sized bedroom; the primary enjoys plenty of closet space and en-suite! A full bathrooms and excellent storage completes the floor. Downstairs there are two more bedrooms, a bonus room, bathroom & more storage! Single garage with large driveway for more vehicles. Perfect opportunity to own in a great community!

Type Single Family

Sub-Type Detached Single Family

Style Bungalow
Status Active

## **Exterior**

Exterior Wood, Vinyl

Exterior Features Fenced, Paved Lane, Playground Nearby, Schools

Roof Tar & T

Construction Wood, Vinyl

Foundation Concrete Perimeter