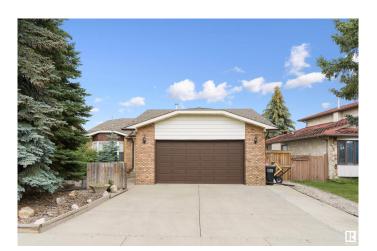

#### \$465.000

4 Bedroom, 3.00 Bathroom, 1,356 sqft Single Family on 0.00 Acres

Mayliewan, Edmonton, AB

Welcome to your next home! This beautifully maintained 1,300 sq ft bi-level residence offers a perfect blend of comfort, functionality, and outdoor living. 4 generous bedrooms – ideal for families, guests, or home office setups. 3 full bathrooms â€" no more waiting in line for the shower! Open-concept living & dining area with abundant natural light. Well-equipped kitchen with ample storage and prep space. Lower level with bonus living space â€" great for entertaining or relaxing. Covered patio – perfect for year-round BBQs, gatherings, or peaceful evenings outside. Spacious backyard â€" room to play, garden, or unwind. Attached garage and driveway parking. Nestled in a quiet, family-friendly neighborhood with easy access to schools, parks, shopping, and major routes â€" this home offers both convenience and charm.

#### **Exterior**

Exterior Wood, Brick, Vinyl

Exterior Features See Remarks

Roof Asphalt Shingles
Construction Wood, Brick, Vinyl
Foundation Concrete Perimeter