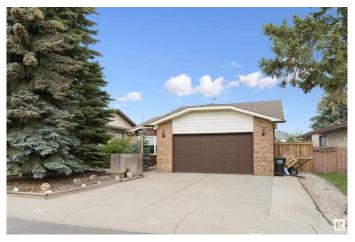

#### \$465.000

4 Bedroom, 3.00 Bathroom, 1,356 sqft Single Family on 0.00 Acres

Mayliewan, Edmonton, AB

Welcome to your next home! This beautifully maintained 1,300 sq ft bi-level residence offers a perfect blend of comfort, functionality, and outdoor living. 4 generous bedrooms – ideal for families, guests, or home office setups. 3 full bathrooms â€" no more waiting in line for the shower! Open-concept living & dining area with abundant natural light. Well-equipped kitchen with ample storage and prep space. Lower level with bonus living space â€" great for entertaining or relaxing. Covered patio – perfect for year-round BBQs, gatherings, or peaceful evenings outside. Spacious backyard â€" room to play, garden, or unwind. Attached garage and driveway parking. Nestled in a quiet, family-friendly neighborhood with easy access to schools, parks, shopping, and major routes â€" this home offers both convenience and charm.

#### **Exterior**

Exterior Wood, Brick, Vinyl

Exterior Features See Remarks

Roof Asphalt Shingles
Construction Wood, Brick, Vinyl
Foundation Concrete Perimeter