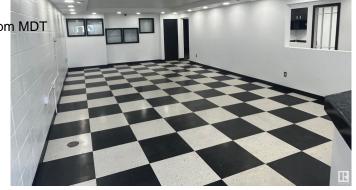

#### \$0

0 Bedroom, 0.00 Bathroom, Industrial on 0.00 Acres

Dominion Industrial, Edmonton, AB

• Main floor can accommodate a wide variety of users, which contains a high end show room, kitchenette, and warehouse • Second floor open area and multiple offices with windows • One 12' x 14' Grade loading door • Existing air makeup unit within the warehouse space • Easy access from Yellowhead Trail, St. Albert Trail and a large residential population nearby