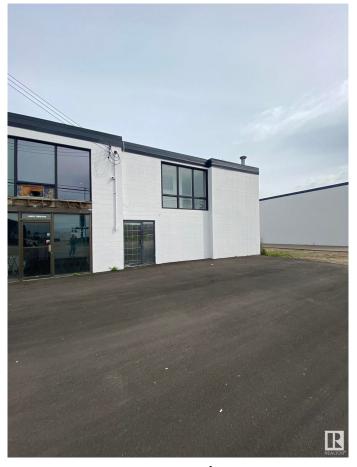

#### \$0

0 Bedroom, 0.00 Bathroom, Industrial on 0.00 Acres

Dominion Industrial, Edmonton, AB

• Main floor can accommodate a wide variety of users, which contains a high end show room, kitchenette, and warehouse • Second floor open area and multiple offices with windows • One 12' x 14' Grade loading door • Existing air makeup unit within the warehouse space • Easy access from Yellowhead Trail, St. Albert Trail and a large residential population nearby