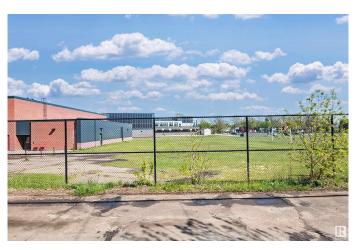

#### \$350,000

0 Bedroom, 0.00 Bathroom, Single Family on 0.00 Acres

Ritchie, Edmonton, AB

Amazing Park Backing Location in Ritchie!!!
Build Your DREAM HOME!! Or Add Onto
Your Investment Portfolio! This 33'x132' Lot
Currently Has Capacity for a 3000+ Square
foot Single Family Home Above Grade with a
TRIPLE Car Garage. Alternatively You Could
Start Collecting Rent Cheques with a Clever
Front to Back Duplex Design with Legal
Basement Suites and Garage Suite.
Locations Like This RARELY Come for Sale,
the Time is Now to Capitalize on this Unique
Offering!

## **Exterior**

Exterior Features Back Lane, Backs Onto Park/Trees, Fenced, Park/Reserve, Playground

Nearby, Schools