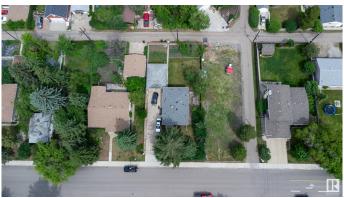

## \$649,702

3 Bedroom, 2.00 Bathroom, 918 sqft Single Family on 0.00 Acres

Avonmore, Edmonton, AB

**DEVELOPMENT OPPORTUNITY!!VERY** CLOSE TO LRT...If you are looking looking for a huge lot, or one that you can subdivide, this one is for you. This 135ft x 66ft lot in Avonmore .Currently has a 2 + 1 bedroom bungalow with an finished detached garage on it that would be a perfect rental property, or you could start fresh and build one or two homes from scratch. You can even The choice is yours. Conveniently located not far from the River Valley, Whyte Ave, bike paths and so much more. AMAZING OPPORTUNITY STEPS TO LRT...

#### **Amenities**

Amenities Patio

Parking Double Garage Detached

Interior

Appliances Dishwasher-Built-In, Dryer, Stove-Electric, Washer, Window Coverings,

Refrigerators-Two

Heating Forced Air-1, Natural Gas

# **Exterior**

Exterior Wood, Stucco

Exterior Features Back Lane, Fenced, Landscaped, Public Transportation, Schools,

Shopping Nearby, Vegetable Garden

Roof Asphalt Shingles

Construction Wood, Stucco

Foundation Concrete Perimeter