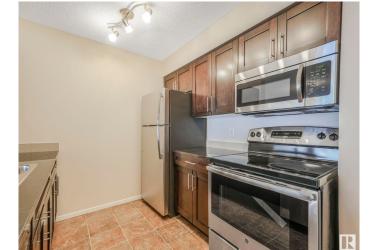

### \$150,000

1 Bedroom, 1.00 Bathroom, 592 sqft Condo / Townhouse on 0.00 Acres

Walker, Edmonton, AB

Introducing Walker Lake Gate LOW CONDO FEES This unit is ideal for investors or first-time homebuyers! This 1-bedroom PLUS DEN with IN SUITE LAUNDRY is ready for a new owner. The Radius Plan offers a spacious main floor with a west-facing view. FRESHLY PAINTED THROUGHOUT, Professionally cleaned and carpets cleaned as well. Just move in and unpack! Upgrades include granite countertops, stainless steel appliances, tile tub surround, and in suite front-load washer/dryer. The open concept living area with eat at island leads to a large terrace, perfect for relaxing. Conveniently located near shopping, schools, recreation, and public transit, with easy access to major routes and the airport. Don't miss this opportunity!

### Interior

Appliances Dishwasher-Built-In, Microwave Hood Fan, Refrigerator, Stacked

Washer/Dryer

Heating Baseboard, Natural Gas