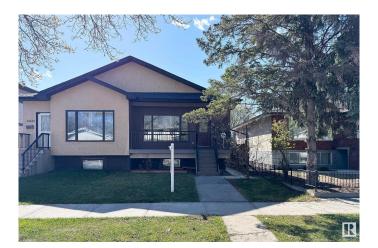

#### \$395,000

4 Bedroom, 3.00 Bathroom, 948 sqft Condo / Townhouse on 0.00 Acres

Canora, Edmonton, AB

Spacious 1/2 Duplex â€" Fully Finished, Prime Location! Located just minutes from West Edmonton Mall Welcome to this well-kept home featuring 4 bedrooms, 3 bathrooms, and a single detached garage. This home is completely finished up and down, offering over two levels of comfortable living space. The main floor boasts a bright and open layout with a stylish kitchen, cozy living area, and 2 bedrooms, including a primary suite. The fully finished basement includes an additional 2 bedrooms, a full bathroom, and a second kitchenâ€"ideal for extended family, this home offers unbeatable access to shopping, dining, schools, and transit. With two kitchens, suite potential, and a detached garage for added convenience, this property is perfect for families, investors, or first-time buyers.

# **Essential Information**

MLS® # E4435845 Price \$395,000

Bedrooms 4

Bathrooms 3.00

Full Baths 3

Square Footage 948

Acres 0.00

Year Built 2012

Type Condo / Townhouse

Sub-Type Half Duplex

Style 2 Storey

Status Active

### **Exterior**

Exterior Wood, Vinyl

Exterior Features Fenced, Playground Nearby, Public Transportation, Schools, Shopping

Nearby

Roof Asphalt Shingles

Construction Wood, Vinyl

Foundation Concrete Perimeter