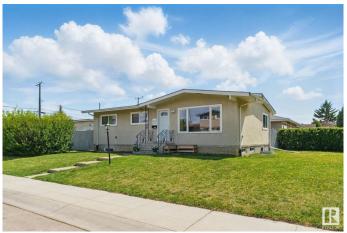

#### \$490,000

5 Bedroom, 2.00 Bathroom, 1,053 sqft Single Family on 0.00 Acres

Rosslyn, Edmonton, AB

A savvy buyers dream!! Whether you're looking for a solid investment property or a home large enough to fit the whole family, this gorgeous FULLY RENOVATED 5BDRM, 2BATH, is for you!! Situated on a MASSIVE CORNER LOT just 10 minutes from downtown and the Anthony Henday, this location can NOT be beat! Offering a FULLY LEGAL BASEMENT SUITE with SEPERATE ENTRACE, NEW FURNACE, HOT WATER ON DEMAND, NEW ROOF and 200AMP POWER SERVICE UPGRADE. With plenty of space left over for FUTURE DEVELOPMENT this property holds endless possibilities! Don't walk, run to get in here before she's gone!!

#### **Essential Information**

MLS® # E4435487 Price \$490,000

Bedrooms 5
Bathrooms 2.00
Full Baths 2

Square Footage 1,053 Acres 0.00 Year Built 1959

Type Single Family

Sub-Type Detached Single Family

Style Bungalow Status Active

#### **Exterior**

Exterior Concrete, Stucco

Exterior Features Corner Lot, Fenced, Landscaped, Playground Nearby, Public

Transportation, Schools, Shopping Nearby

Roof Asphalt Shingles
Construction Concrete, Stucco
Foundation Concrete Perimeter