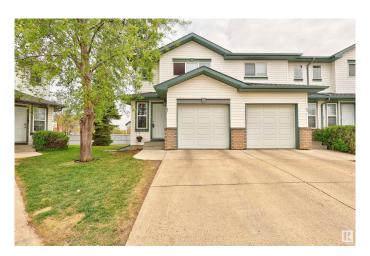

# \$273,900 - 87 16823 84 Street, Edmonton

MLS® #E4435220

#### \$273,900

2 Bedroom, 1.00 Bathroom, 1,067 sqft Condo / Townhouse on 0.00 Acres

Klarvatten, Edmonton, AB

Welcome home to this well appointed end unit townhome located in Klarvatten. Spacious kitchen with ample counter space and all appliances. Refurbished cabinets in a modern neutral tone. Living room with feature gas fireplace. Patio doors lead to the East Facing outdoor space. Two bedrooms upstairs are a great size. Four piece bathroom with upgraded tub and tile surround. New Furnace in 2017 and New Hot Water Tank and AC in 2018. Washer and Dryer included as well as built in vaccuum system. Single attached garage. Condo fees are \$295 per month. Well managed complex. Close to public transportation and shopping. Shows well.

## **Community Information**

Address 87 16823 84 Street

Area Edmonton
Subdivision Klarvatten
City Edmonton
County ALBERTA

Province AB

Postal Code T5Z 3S4