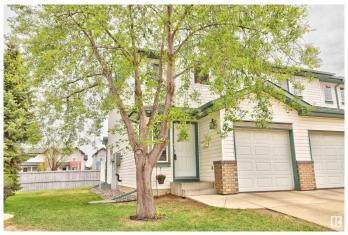

#### \$273,900

2 Bedroom, 1.00 Bathroom, 1,067 sqft Condo / Townhouse on 0.00 Acres

Klarvatten, Edmonton, AB

Welcome home to this well appointed end unit townhome located in Klarvatten. Spacious kitchen with ample counter space and all appliances. Refurbished cabinets in a modern neutral tone. Living room with feature gas fireplace. Patio doors lead to the East Facing outdoor space. Two bedrooms upstairs are a great size. Four piece bathroom with upgraded tub and tile surround. New Furnace in 2017 and New Hot Water Tank and AC in 2018. Washer and Dryer included as well as built in vaccuum system. Single attached garage. Condo fees are \$295 per month. Well managed complex. Close to public transportation and shopping. Shows well.

#### **Exterior**

Exterior Wood, Brick, Vinyl

Exterior Features Landscaped, Public Transportation

Roof Asphalt Shingles
Construction Wood, Brick, Vinyl
Foundation Concrete Perimeter