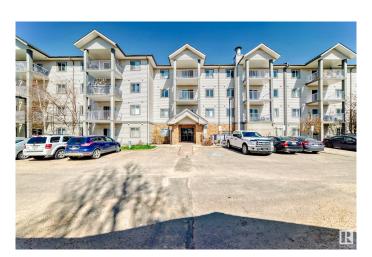

#### \$178,700

2 Bedroom, 2.00 Bathroom, 837 sqft Condo / Townhouse on 0.00 Acres

Wild Rose, Edmonton, AB

Perfect Location!!! This beautifully maintained main floor unit in the desirable Wild Rose community offers 835 square feet of comfortable living space. Featuring 2 spacious bedrooms, 2 full bathrooms, a terrific kitchen, and a large living room, this home is designed for both function and comfort. Enjoy the convenience of in-suite laundry and your very own covered, energized, titled parking stall (carport). Step outside to a private ground-floor patio with sunny south exposure. Building Amenities, Guest Suite for overnight visitors, Social Room for gatherings and events. Easy access to Anthony Henday Drive . Just minutes from freeways, shopping, schools, parks, and more!

# **Community Information**

Address 135 3425 19 Street

Area Edmonton
Subdivision Wild Rose
City Edmonton
County ALBERTA

Province AB

Postal Code T6T 2B5