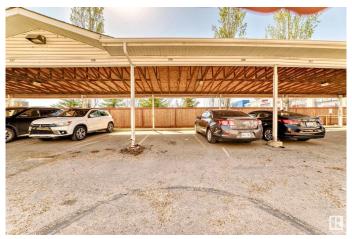

#### \$178,700

2 Bedroom, 2.00 Bathroom, 837 sqft Condo / Townhouse on 0.00 Acres

Wild Rose, Edmonton, AB

Perfect Location!!! This beautifully maintained main floor unit in the desirable Wild Rose community offers 835 square feet of comfortable living space. Featuring 2 spacious bedrooms, 2 full bathrooms, a terrific kitchen, and a large living room, this home is designed for both function and comfort. Enjoy the convenience of in-suite laundry and your very own covered, energized, titled parking stall (carport). Step outside to a private ground-floor patio with sunny south exposure. Building Amenities, Guest Suite for overnight visitors, Social Room for gatherings and events. Easy access to Anthony Henday Drive . Just minutes from freeways, shopping, schools, parks, and more!

# **Amenities**

Amenities Detectors Smoke, Patio

Parking Single Carport