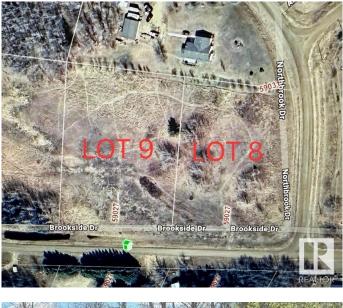

### \$75,000

0 Bedroom, 0.00 Bathroom, Rural on 1.97 Acres

Northbrook, Rural Thorhild County, AB

PERFECT site to build your future home. Located approx 45 minutes from Edmonton, Ft Sask and St. Albert. Under 30 minute drive to Legal, Bon Accord, Redwater, Gibbons, Legal, Westlock, and Thorhild. Located close to lots of recreational opportunities. Just minutes to Half Moon Lake nature areas, community park, fishing and boating. Treed lot on a quiet Cresent. Lot number 8 is also available for purchase. Services are located at the road.

#### **Community Information**

| Address     | 9 59027 Range Road 232 |
|-------------|------------------------|
| Area        | Rural Thorhild County  |
| Subdivision | Northbrook             |
| City        | Rural Thorhild County  |
| County      | ALBERTA                |