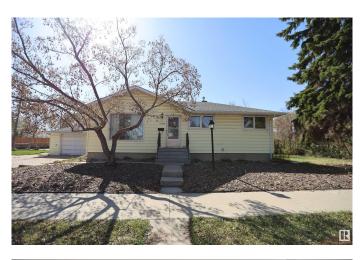

## \$440,000

1 Bedroom, 1.00 Bathroom, 1,005 sqft Single Family on 0.00 Acres

Dovercourt, Edmonton, AB

Situated on a generous 55' x 129' corner lot in the heart of Dovercourt, this 1,000 square foot bungalow blends charm and modern updates. Featuring 3 bedrooms above grade and 2 bedrooms below, the bright main floor offers a spacious living area, functional kitchen, and large windows. The basement with separate entrance includes a kitchen, and a bathroomâ€"ideal for guests or family. Recent upgrades include a new furnace, air conditioning, roof, and basement windows. Located near St. Albert Trail and Yellowhead Trail, enjoy easy access to schools, parks, and amenities in this vibrant, tree-lined community. A rare opportunity for families, investors, or builders!

| Sub-Type               | Detached Single Family                                                                     |  |
|------------------------|--------------------------------------------------------------------------------------------|--|
| Style                  | Bungalow                                                                                   |  |
| Status                 | Active                                                                                     |  |
|                        |                                                                                            |  |
| Community Information  |                                                                                            |  |
| Address                | 13419 124 Avenue                                                                           |  |
| Area                   | Edmonton                                                                                   |  |
| Subdivision            | Dovercourt                                                                                 |  |
| City                   | Edmonton                                                                                   |  |
| County                 | ALBERTA                                                                                    |  |
| Province               | AB                                                                                         |  |
| Postal Code            | T5L 3A4                                                                                    |  |
| Amenities              |                                                                                            |  |
| Amenities              | Off Street Parking, On Street Parking, Air Conditioner, Hot Water Natural Gas, See Remarks |  |
| Parking                | Single Garage Detached                                                                     |  |
| Interior               |                                                                                            |  |
| Interior Features      | ensuite bathroom                                                                           |  |
| Appliances             | Air Conditioning-Central, Dishwasher-Built-In, Dryer, Refrigerator, Stove-Electric, Washer |  |
| Heating                | Forced Air-1, Natural Gas                                                                  |  |
| Stories                | 2                                                                                          |  |
| Has Basement           | Yes                                                                                        |  |
| Basement               | Full, Finished                                                                             |  |
| Exterior               |                                                                                            |  |
| Exterior               | Wood, Vinyl                                                                                |  |
| Exterior Features      | Back Lane, Corner Lot, Low Maintenance Landscape, See Remarks,<br>Partially Fenced         |  |
| Roof                   | Asphalt Shingles                                                                           |  |
| Construction           | Wood, Vinyl                                                                                |  |
| Foundation             | Concrete Perimeter                                                                         |  |
| Additional Information |                                                                                            |  |
| Date Listed            | May 5th, 2025                                                                              |  |