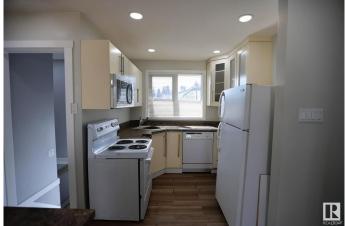

## \$440,000

1 Bedroom, 1.00 Bathroom, 1,005 sqft Single Family on 0.00 Acres

Dovercourt, Edmonton, AB

Situated on a generous 55' x 129' corner lot in the heart of Dovercourt, this 1,000 square foot bungalow blends charm and modern updates. Featuring 3 bedrooms above grade and 2 bedrooms below, the bright main floor offers a spacious living area, functional kitchen, and large windows. The basement with separate entrance includes a kitchen, and a bathroomâ€"ideal for guests or family. Recent upgrades include a new furnace, air conditioning, roof, and basement windows. Located near St. Albert Trail and Yellowhead Trail, enjoy easy access to schools, parks, and amenities in this vibrant, tree-lined community. A rare opportunity for families, investors, or builders!

| Sub-Type               | Detached Single Family                                                                     |  |
|------------------------|--------------------------------------------------------------------------------------------|--|
| Style                  | Bungalow                                                                                   |  |
| Status                 | Active                                                                                     |  |
|                        |                                                                                            |  |
| Community Information  |                                                                                            |  |
| Address                | 13419 124 Avenue                                                                           |  |
| Area                   | Edmonton                                                                                   |  |
| Subdivision            | Dovercourt                                                                                 |  |
| City                   | Edmonton                                                                                   |  |
| County                 | ALBERTA                                                                                    |  |
| Province               | AB                                                                                         |  |
| Postal Code            | T5L 3A4                                                                                    |  |
| Amenities              |                                                                                            |  |
| Amenities              | Off Street Parking, On Street Parking, Air Conditioner, Hot Water Natural Gas, See Remarks |  |
| Parking                | Single Garage Detached                                                                     |  |
| Interior               |                                                                                            |  |
| Interior Features      | ensuite bathroom                                                                           |  |
| Appliances             | Air Conditioning-Central, Dishwasher-Built-In, Dryer, Refrigerator, Stove-Electric, Washer |  |
| Heating                | Forced Air-1, Natural Gas                                                                  |  |
| Stories                | 2                                                                                          |  |
| Has Basement           | Yes                                                                                        |  |
| Basement               | Full, Finished                                                                             |  |
| Exterior               |                                                                                            |  |
| Exterior               | Wood, Vinyl                                                                                |  |
| Exterior Features      | Back Lane, Corner Lot, Low Maintenance Landscape, See Remarks,<br>Partially Fenced         |  |
| Roof                   | Asphalt Shingles                                                                           |  |
| Construction           | Wood, Vinyl                                                                                |  |
| Foundation             | Concrete Perimeter                                                                         |  |
| Additional Information |                                                                                            |  |
| Date Listed            | May 5th, 2025                                                                              |  |