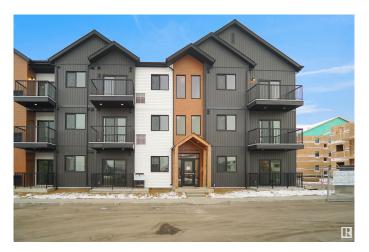

### \$179,998

1 Bedroom, 1.00 Bathroom, 565 sqft Condo / Townhouse on 0.00 Acres

Secord, Edmonton, AB

Welcome to Nordic Village in Secord, where we master the art of Scandinavian design. This urban flat is StreetSide Developments "Lykke" model which has modern Nordic farmhouse architecture and energy efficient construction, our maintenance free townhomes & urban flats offer the amenities you need â€" without the big price tag. Here's what you can expect to find in this exciting new West Edmonton community. Modern finishes including quartz counters & vinyl plank flooring. Ample visitor parking, close to all amenities and much more. This unit includes a packaged terminal air conditioner and stainless steel appliances. \*\*\* This unit is under construction and will be complete in early 2026, photos used are from the same floor model but colors and finishings may vary \*\*\*

#### **Essential Information**

MLS® # E4433642 Price \$179,998

Bedrooms 1

Bathrooms 1.00

Full Baths 1

Square Footage 565

Acres 0.00

Year Built 2025