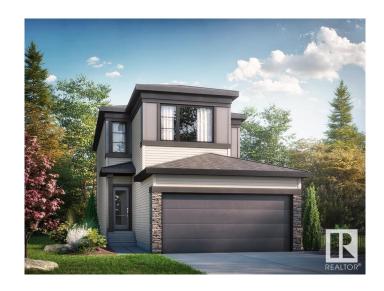

# \$551,145

3 Bedroom, 2.50 Bathroom, 1,994 sqft Single Family on 0.00 Acres

Kinglet Gardens, Edmonton, AB

This exceptional two-storey home located in the beautiful community of Kinglet by Big Lake offers luxury and thoughtful design. The main floor includes a welcoming front entry, a large mudroom with upgraded shelving and built in bench and hooks, a large kitchen island, and a seamless flow to the dining area and great room. Upstairs, you'II find 3 bedrooms, a full bathroom with dual vanities, a central bonus room, and walk-through laundry. Lastly, a separate entrance is added with 9' basement ceilings for a potential future development. Photos are representative.