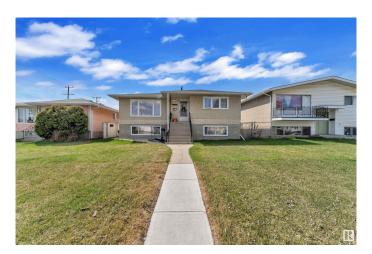

## \$449,999

5 Bedroom, 2.00 Bathroom, 1,183 sqft Single Family on 0.00 Acres

Killarney, Edmonton, AB

This well-maintained up/down duplex is ideally located near shopping, public transit, and schools. It includes two high-efficiency furnaces, separate laundry areas, and two kitchens. Both units feature bright layouts with large windows that let in plenty of natural light. The upper unit offers 3 bedrooms, a full bathroom, and a spacious living room, dining area, and kitchen. The fully finished basement includes 2 bedrooms, a bathroom, and an open-concept living room and kitchen. Additional features include ample storage, a large backyard with a concrete patio, garden space, and double detached garage. Situated on a generous 45' x 150' lot, this property is a great opportunity for first-time buyers or investors."

## **Essential Information**

MLS® # E4433240 Price \$449,999

Bedrooms 5

Bathrooms 2.00

Full Baths 2

Square Footage 1,183

Acres 0.00

Year Built 1969

Type Single Family

Sub-Type Duplex Up And Down

Style Raised Bungalow

Status Active

# **Community Information**

Address 12708 83 Street

Area Edmonton
Subdivision Killarney
City Edmonton
County ALBERTA

Province AB

Postal Code T5E 2V8