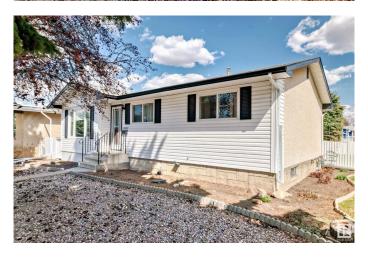

## \$449.900

4 Bedroom, 2.00 Bathroom, 1,055 sqft Single Family on 0.00 Acres

Kilkenny, Edmonton, AB

Location, location - Over 6600 sq. ft. (approx. 60' x 110') corner lot, across from J. A. Fife elementary school and huge park! Extremely well maintained and updated 3 + 1 bedroom bungalow with 2 bathrooms. Shingles and windows 2015, new kitchen cabinets and dishwasher 2017, main floor & basement bathrooms. Fenced yard with large garden, shed and 22' x 24' double garage. Low maintenance front yard. This lot is also an excellent location for afterschool care or redevelopment for multifamily. Seller to provide Title Insurance in lieu of RPR & Compliance.