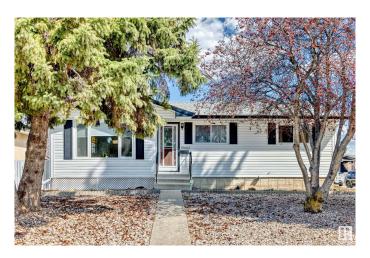

# \$449,900 - 15003 76 Street, Edmonton

MLS® #E4433123

## \$449.900

4 Bedroom, 2.00 Bathroom, 1,055 sqft Single Family on 0.00 Acres

Kilkenny, Edmonton, AB

Location, location - Over 6600 sq. ft. (approx. 60' x 110') corner lot, across from J. A. Fife elementary school and huge park! Extremely well maintained and updated 3 + 1 bedroom bungalow with 2 bathrooms. Shingles and windows 2015, new kitchen cabinets and dishwasher 2017, main floor & basement bathrooms. Fenced yard with large garden, shed and 22' x 24' double garage. Low maintenance front yard. This lot is also an excellent location for afterschool care or redevelopment for multifamily. Seller to provide Title Insurance in lieu of RPR & Compliance.