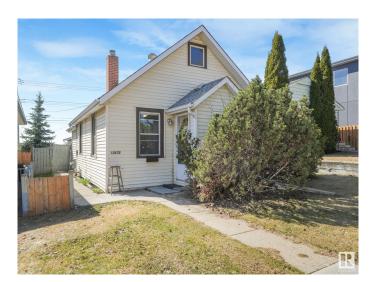

### \$289,000

2 Bedroom, 1.00 Bathroom, 644 sqft Single Family on 0.00 Acres

Allendale, Edmonton, AB

Charming 640 sq ft bungalow perfect for first-time buyers or investors! This cozy home features 2 bedrooms (with one being in the upper attic area), 1 full bathroom, and a double detached garage. The functional layout offers efficient use of space with a bright living area and practical kitchen. Located close to major shopping centers, schools, and public transportation, it's ideal for convenient city living. Great potential in a fantastic locationâ€"don't miss out!

#### **Essential Information**

MLS® # E4432957 Price \$289,000

Bedrooms 2

Bathrooms 1.00

Full Baths 1

Square Footage 644 Acres 0.00

Year Built 1945

Type Single Family

Sub-Type Detached Single Family

Style Back Split

Status Active