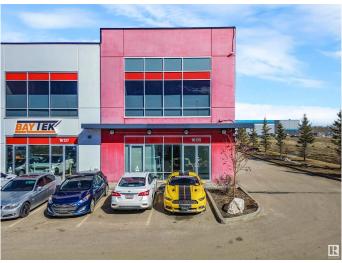

#### \$0

0 Bedroom, 0.00 Bathroom, Industrial on 0.00 Acres

Rampart Industrial, Edmonton, AB

This stunning office space redefines understated elegance. Designed with both functionality and style in mind, it boasts a beautifully finished interior complete with a spacious staff kitchen, modern bathrooms, and a thoughtful layout that enhances workflow and comfort. The option to include a back warehouse adds valuable flexibility for businesses with storage or operational needs. A rare combination of sophistication and utility, this space is ready to elevate your work environment.