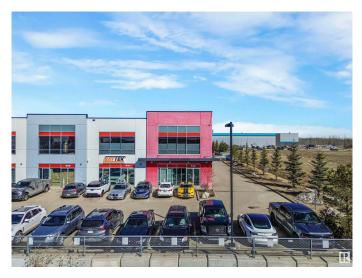

#### \$0

0 Bedroom, 0.00 Bathroom, Industrial on 0.00 Acres

Rampart Industrial, Edmonton, AB

This stunning office space redefines understated elegance. Designed with both functionality and style in mind, it boasts a beautifully finished interior complete with a spacious staff kitchen, modern bathrooms, and a thoughtful layout that enhances workflow and comfort. The option to include a back warehouse adds valuable flexibility for businesses with storage or operational needs. A rare combination of sophistication and utility, this space is ready to elevate your work environment.