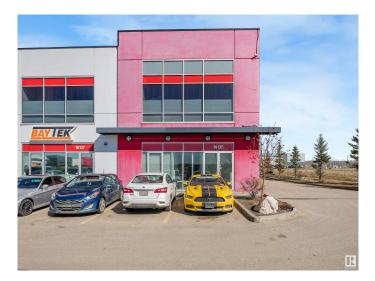

#### \$0

0 Bedroom, 0.00 Bathroom, Industrial on 0.00 Acres

Rampart Industrial, Edmonton, AB

This stunning office space redefines understated elegance. Designed with both functionality and style in mind, it boasts a beautifully finished interior complete with a spacious staff kitchen, modern bathrooms, and a thoughtful layout that enhances workflow and comfort. The option to include a back warehouse adds valuable flexibility for businesses with storage or operational needs. A rare combination of sophistication and utility, this space is ready to elevate your work environment.