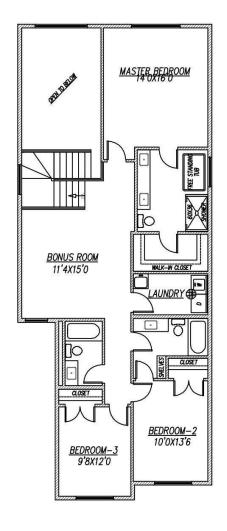

#### \$749,900

4 Bedroom, 3.00 Bathroom, 2,463 sqft Single Family on 0.00 Acres

Alces, Edmonton, AB

Amazing pre-construction opportunity to build your dream custom home in the growing community of Alces! One of the last remaining lots that backs onto a serene green space! Design a fully customizable layout with options for up to 5 bedrooms (or 4 bedrooms and a bonus room), 3 full bathrooms, a spice kitchen with walk-thru pantry, open-to-above living room, extended kitchen with dining nook, and a separate entrance to the basementâ€"ideal for future development or suite potential. Choose your own interior finishings, fixtures, and floor plan to suit your lifestyle. Don't miss your chance to create a personalized home in one of Edmonton's newest and most exciting neighbourhoods!