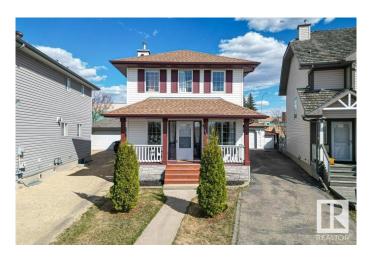

#### \$424.735

4 Bedroom, 3.50 Bathroom, 1,266 sqft Single Family on 0.00 Acres

Nottingham, Sherwood Park, AB

This two-storey home offers 4 bedrooms and 4 bathrooms, providing ample space for families or those in need of extra living area. The fully finished basement adds additional living space, perfect for a recreation room, home office, or guest suite. Enjoy the comfort of central air conditioning, along with a 22' x 22' double garage, ideal for vehicles, storage, or hobbies. Located in a highly desirable neighbourhood, the home is directly across from a park and just a short walk to shopping, restaurants, schools, and a wide variety of other amenities. The area offers the perfect mix of convenience and community living.

#### **Amenities**

Amenities Air Conditioner

Parking Spaces 5

Parking Double Garage Detached

#### **Exterior**

Exterior Wood, Vinyl

Exterior Features Cul-De-Sac, Landscaped, Playground Nearby, Public Transportation

Roof Asphalt Shingles

Construction Wood, Vinyl

Foundation Concrete Perimeter