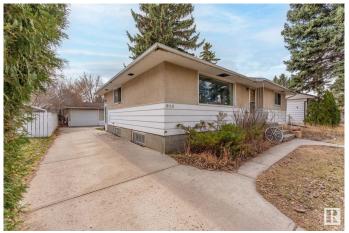

s 1,151 sq ft home sits on a spacious 56' x 110' lot, presenting prime redevelopment potential. With 5 bedrooms, separate entrance and solid structure, the property offers an excellent canvas for future vision. Nestled on a mature, tree-lined street, this location is highly sought-after for its proximity to downtown Edmonton, the scenic river valley, and excellent connectivity via the nearby Valley Line LRT. The wide frontage and established surroundings make it a standout opportunity for redevelopment in one of the city's most charming and evolving neighbourhoods.



### **Essential Information**

MLS® # E4432774 Price \$499,900

Bedrooms 5 Bathrooms 2.00

Full Baths 2

Square Footage 1,152 Acres 0.00 Year Built 1955

Type Single Family

Sub-Type Detached Single Family

Style Bungalow







Status Active

# **Community Information**

Address 8115 93a Avenue

Area Edmonton
Subdivision Holyrood
City Edmonton
County ALBERTA

Province AB

Postal Code T6V 1C4

#### **Amenities**

Amenities See Remarks

Parking Single Garage Detached

# Interior

Appliances Dishwasher-Built-In, Dryer, Washer, Refrigerators-Two, Stoves-Two

Heating Forced Air-1, Natural Gas

Stories 2

Has Basement Yes

Basement Full, Finished

#### **Exterior**

Exterior Wood, Stucco

Exterior Features Flat Site, Golf Nearby, Playground Nearby, Public Transportation,

Schools, Shopping Nearby

Roof Asphalt Shingles
Construction Wood, Stucco

Foundation Concrete Perimeter

## Additional Information

Date Listed April 24th, 2025

Days on Market 8

Zoning Zone 18

DATA IS DEEMED RELIABLE BUT IS NOT GUARANTEED ACCU