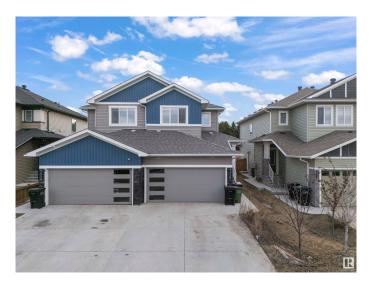

# \$549,999 - 7650 Creighton Place Sw, Edmonton

MLS® #E4432543

#### \$549.999

4 Bedroom, 3.50 Bathroom, 1,575 sqft Single Family on 0.00 Acres

Chappelle Area, Edmonton, AB

Prime Location!!! Backing onto 41 Ave SW, all amenities nearby, close to the airport as well, welcome to this duplex built in 2020 and comes with a one bedroom LEGAL BASEMENT SUITE with a SEPARATE ENTRY as a mortgage helper!!! Do not miss on this opportunity as this would not last. The duplex next door at 7652 is listed as well and if you have family and friends looking this could be a perfect opportunity for multi-generational living. Call this your home today! This beautiful house is very spacious with a total of 4 bedrooms and 3.5 bathrooms, with a Shopping Plaza very close to the house. Also, this house has no neighbour in the back.

Year Built 2020

Type Single Family

Sub-Type Half Duplex Style 2 Storey

Status Active

#### **Exterior**

Exterior Wood, Vinyl

Exterior Features Airport Nearby, Golf Nearby, Landscaped, Shopping Nearby

Roof Asphalt Shingles

Construction Wood, Vinyl

Foundation Concrete Perimeter