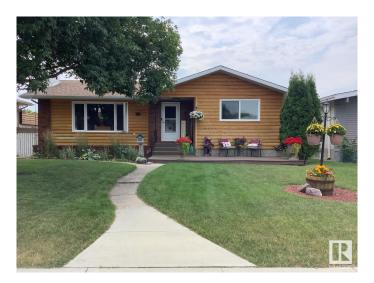

# \$419,500 - 15012 73a Street, Edmonton

MLS® #E4432506

#### \$419.500

4 Bedroom, 2.00 Bathroom, 1,229 sqft Single Family on 0.00 Acres

Kilkenny, Edmonton, AB

Well maintained bungalow located in the desired community of Kilkenny. Main floor features a large living room, formal dining room, kitchen with plenty of cupboards, a 4 piece family bath and 3 spacious bedrooms. Basement is fully developed with a huge family room with an electric fireplace, an additional bed room, a 3 piece bath room, laundry area, and plenty of storage. Backyard has a patio, and porch in the front, fully fenced in back yard, with RV Parking and an oversized double detached garage plus a large storage shed. Recent upgrades include shingles and windows. What a great place to call home and is a real pleasure to show.