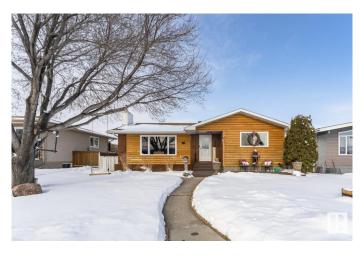

# \$419,500 - 15012 73a Street, Edmonton

MLS® #E4432506

#### \$419.500

4 Bedroom, 2.00 Bathroom, 1,229 sqft Single Family on 0.00 Acres

Kilkenny, Edmonton, AB

Well maintained bungalow located in the desired community of Kilkenny. Main floor features a large living room, formal dining room, kitchen with plenty of cupboards, a 4 piece family bath and 3 spacious bedrooms. Basement is fully developed with a huge family room with an electric fireplace, an additional bed room, a 3 piece bath room, laundry area, and plenty of storage. Backyard has a patio, and porch in the front, fully fenced in back yard, with RV Parking and an oversized double detached garage plus a large storage shed. Recent upgrades include shingles and windows. What a great place to call home and is a real pleasure to show.