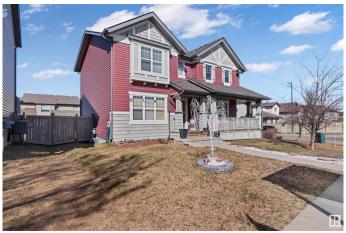

#### \$409,000

2 Bedroom, 3.50 Bathroom, 1,092 sqft Single Family on 0.00 Acres

Laurel, Edmonton, AB

This former Showhome built in 2009 is a great starter home for an individual, a small family or someone looking to invest. Walk in to your cozy living and dining room and carry on towards your functional kitchen in the back of the house overlooking the yard. Listen to your music on the built in speaker system! Two primary bedrooms upstairs with full bathrooms and walk in closets! The basement is fully finished with a full bathroom and rec space that is currently used as a bedroom. The backyard has a deck, a functional fenced yard and a double detached garage. Close to public transport, Anthony Henday and the Whitemud. A/C for those hot summer days!

#### **Exterior**

Exterior Wood, Vinyl

Exterior Features Corner Lot, Fenced, Public Transportation

Roof Asphalt Shingles

Construction Wood, Vinyl

Foundation Concrete Perimeter