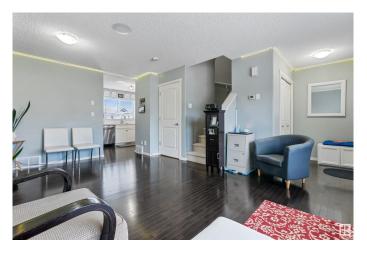

#### \$409,000

2 Bedroom, 3.50 Bathroom, 1,092 sqft Single Family on 0.00 Acres

Laurel, Edmonton, AB

This former Showhome built in 2009 is a great starter home for an individual, a small family or someone looking to invest. Walk in to your cozy living and dining room and carry on towards your functional kitchen in the back of the house overlooking the yard. Listen to your music on the built in speaker system! Two primary bedrooms upstairs with full bathrooms and walk in closets! The basement is fully finished with a full bathroom and rec space that is currently used as a bedroom. The backyard has a deck, a functional fenced yard and a double detached garage. Close to public transport, Anthony Henday and the Whitemud. A/C for those hot summer days!

#### Interior

Interior Features ensuite bathroom

Appliances Air Conditioning-Central, Dishwasher-Built-In, Dryer, Garage Control,

Garage Opener, Microwave Hood Fan, Refrigerator, Stove-Electric, Vacuum System Attachments, Vacuum Systems, Washer, Window