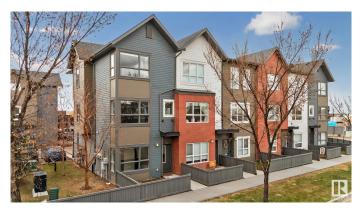

# **\$344,900 - 23 2560 Pegasus Boulevard, Edmonton**

MLS® #E4432335

# \$344,900

3 Bedroom, 2.50 Bathroom, 1,535 sqft Condo / Townhouse on 0.00 Acres

Griesbach, Edmonton, AB

This charming 3-bedroom, 2.5-bathroom townhome in Griesbach delivers comfort, convenience, and community. The open-concept layout boasts a large kitchen, sun-filled living room, and dining space designed for gathering. With an additional living area that's perfect for a home office or playroom, the home adapts easily to your lifestyle. The primary suite features a private ensuite, and two more bedrooms provide flexible options for family or guests. Steps away from schools, parks, transit, and a public pool, this is where home meets lifestyle.

#### **Amenities**

Amenities Hot Water Electric, No Animal Home, No Smoking Home,

Parking-Visitor, Vinyl Windows

Parking Single Garage Attached

## **Exterior**

Exterior Wood, Fiber Cement

Exterior Features Golf Nearby, Playground Nearby, Public Swimming Pool, Public

Transportation, Schools, Shopping Nearby, Partially Fenced

Roof Asphalt Shingles

Construction Wood, Fiber Cement