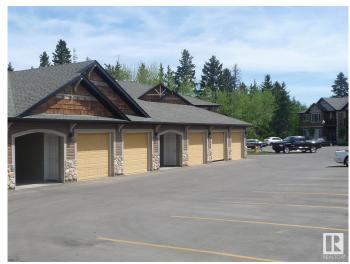

## \$259,000

2 Bedroom, 2.00 Bathroom, 924 sqft Condo / Townhouse on 0.00 Acres

Silver Berry, Edmonton, AB

Better than new! This 2 bedroom condo shows perfect, comes with all the appliances(upgraded appliances) modern decor, natural maple cabinets, tons of storage, air conditioning, window coverings...you can't spend any more money here cause it is already done! Single car garage and stall in front of unit. For someone Christmas will come twice.

#### **Amenities**

Amenities Parking-Plug-Ins, Parking-Visitor

Parking Single Garage Detached