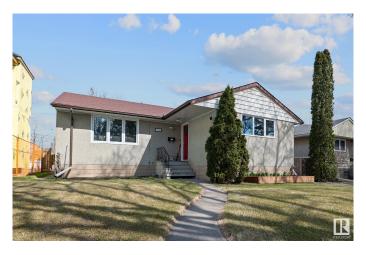

# \$419,900 - 7936 89 Avenue, Edmonton

MLS® #E4432290

#### \$419.900

4 Bedroom, 2.00 Bathroom, 1,101 sqft Single Family on 0.00 Acres

Idylwylde, Edmonton, AB

Welcome to this renovated over 1100 Sq. Ft. bungalow in desirous Idylwylde community. The homes has completely new kitchen cabinets, appliances, sink, counter top. New flooring through out. Located on main floor nice size primary bedroom with two others a good size and a fully renovated 3 pc. Bath. Newer windows throughout. Basement has large bedroom with a newly renovated 3 Pc. Bath and nice size recreation room. Nice comfortable rear deck and nice size yard. Large storage shed. Oversized single detached garage fully insulated. Storage Calore in this home, no wasted space for your all your necessary storage.

## **Exterior**

Exterior Wood, Stucco, Vinyl

Exterior Features Flat Site, Fruit Trees/Shrubs, Playground Nearby, Public Transportation,

Schools, Shopping Nearby, See Remarks

Roof Asphalt Shingles

Construction Wood, Stucco, Vinyl Foundation Concrete Perimeter