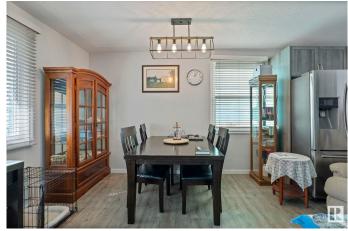

#### \$419.900

4 Bedroom, 2.00 Bathroom, 1,101 sqft Single Family on 0.00 Acres

Idylwylde, Edmonton, AB

Welcome to this renovated over 1100 Sq. Ft. bungalow in desirous Idylwylde community. The homes has completely new kitchen cabinets, appliances, sink, counter top. New flooring through out. Located on main floor nice size primary bedroom with two others a good size and a fully renovated 3 pc. Bath. Newer windows throughout. Basement has large bedroom with a newly renovated 3 Pc. Bath and nice size recreation room. Nice comfortable rear deck and nice size yard. Large storage shed. Oversized single detached garage fully insulated. Storage Calore in this home, no wasted space for your all your necessary storage.

# Interior

Appliances Dishwasher-Built-In, Dryer, Garage Control, Garage Opener, Microwave

Hood Fan, Refrigerator, Storage Shed, Stove-Electric, Washer, Window

Coverings, See Remarks

Heating Forced Air-1, See Remarks, Natural Gas