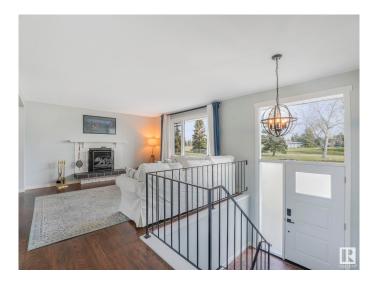

## \$389,000

3 Bedroom, 1.00 Bathroom, 1,099 sqft Single Family on 0.00 Acres

York, Edmonton, AB

GREAT LOCATION across from York Park for this 1100 sq. ft. Bi-level. Many renovations have been completed over the past few years. Original Hardwood floors refinished, New Windows, New Front and Back Door, New Paint, New Baseboards, New Deck, New Lighting. Gas Stove in the Kitchen and all of the other appliances are included. Fireplace includes the unique fireplace screen. Basement is partially finished with a large recreation room with a Retro style built in bar, Workshop and Laundry Room. Double off street parking in the backyard that could be used as a future garage site.

## **Essential Information**

MLS® # E4431971 Price \$389,000

Bedrooms 3 Bathrooms 1.00

Full Baths 1

Square Footage 1,099 Acres 0.00 Year Built 1964

Type Single Family

Sub-Type Detached Single Family

Style Bi-Level

# **Community Information**

Address 5807 138 Avenue

Area Edmonton

Subdivision York

City Edmonton
County ALBERTA

Province AB

Postal Code T5A 1E4