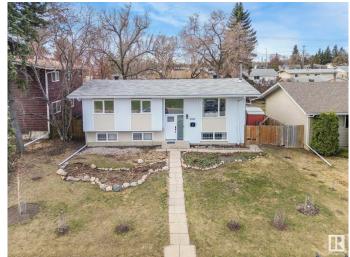

## \$389,000

3 Bedroom, 1.00 Bathroom, 1,099 sqft Single Family on 0.00 Acres

York, Edmonton, AB

GREAT LOCATION across from York Park for this 1100 sq. ft. Bi-level. Many renovations have been completed over the past few years. Original Hardwood floors refinished, New Windows, New Front and Back Door, New Paint, New Baseboards, New Deck, New Lighting. Gas Stove in the Kitchen and all of the other appliances are included. Fireplace includes the unique fireplace screen. Basement is partially finished with a large recreation room with a Retro style built in bar, Workshop and Laundry Room. Double off street parking in the backyard that could be used as a future garage site.

## **Essential Information**

MLS® # E4431971 Price \$389,000

Bedrooms 3 Bathrooms 1.00

Full Baths 1

Square Footage 1,099 Acres 0.00 Year Built 1964

Type Single Family

Sub-Type Detached Single Family

Style Bi-Level

# **Community Information**

Address 5807 138 Avenue

Area Edmonton

Subdivision York

City Edmonton
County ALBERTA

Province AB

Postal Code T5A 1E4